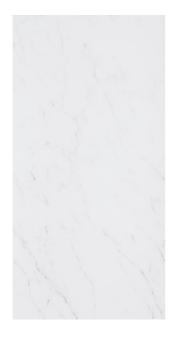

## **BAYONA BAYONA WHITE**

| PRODUCT CODE  | A48RBYNA-WHE.G0X0R        |
|---------------|---------------------------|
| SIZE          | 40X80CM                   |
| SERIES        | BAYONA                    |
| COLOR         | WHITE                     |
| TECHNOLOGY    | CERAMIC RED BODY, DIGITAL |
| STRUCTURE     | SMOOTH                    |
| SURFACE LOOK  | GLOSSY                    |
| EDGE          | RECTIFIED                 |
| THICKNESS     | 10.5 MM                   |
| UNITY MEASURE | M <sup>2</sup>            |
|               |                           |