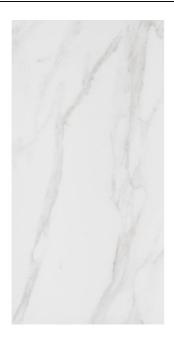

## BIANCO MARBLE BIANCO MARBLE WHITE

| PRODUCT CODE  | A48RBCMB-WHE.G0X0R        |
|---------------|---------------------------|
| SIZE          | 40X80CM                   |
| SERIES        | BIANCO MARBLE             |
| COLOR         | WHITE                     |
| TECHNOLOGY    | CERAMIC RED BODY, DIGITAL |
| STRUCTURE     | SMOOTH                    |
| SURFACE LOOK  | GLOSSY                    |
| EDGE          | RECTIFIED                 |
| THICKNESS     | 10.5 MM                   |
| UNITY MEASURE | M²                        |