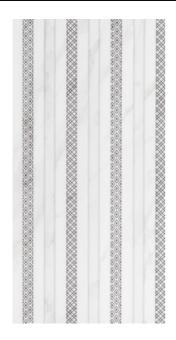

## **BIANCO MARBLE**BIANCO MARBLE WHITE DÉCOR

| PRODUCT CODE  | A48RBCMB-WHE.GLX0R        |
|---------------|---------------------------|
| SIZE          | 40X80CM                   |
| SERIES        | BIANCO MARBLE             |
| COLOR         | WHITE                     |
| TECHNOLOGY    | CERAMIC RED BODY, DIGITAL |
| STRUCTURE     | LIGHT STRUCTURE           |
| SURFACE LOOK  | GLOSSY                    |
| EDGE          | RECTIFIED                 |
| THICKNESS     | 10.5 MM                   |
| UNITY MEASURE | M²                        |
|               |                           |