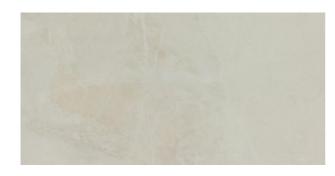

| PRODUCT CODE  | A48RZCIR-IV0.H0R          |
|---------------|---------------------------|
| SIZE          | 40X80CM                   |
| SERIES        | CIRRUS                    |
| COLOR         | IVORY                     |
| TECHNOLOGY    | CERAMIC RED BODY, DIGITAL |
| STRUCTURE     | SMOOTH                    |
| SURFACE LOOK  | HIGH GLOSSY               |
| EDGE          | RECTIFIED                 |
| THICKNESS     | 9 MM                      |
| UNITY MEASURE | M²                        |