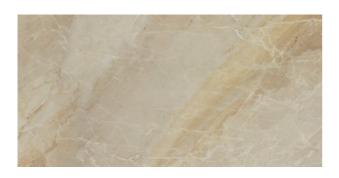

## **CIRRUS CIRRUS BEIGE**

| PRODUCT CODE  | A48RZCIR-BE0.H0R          |
|---------------|---------------------------|
| SIZE          | 40X80CM                   |
| SERIES        | CIRRUS                    |
| COLOR         | BEIGE                     |
| TECHNOLOGY    | CERAMIC RED BODY, DIGITAL |
| STRUCTURE     | SMOOTH                    |
| SURFACE LOOK  | HIGH GLOSSY               |
| EDGE          | RECTIFIED                 |
| THICKNESS     | 9 MM                      |
| UNITY MEASURE | M <sup>2</sup>            |
|               |                           |