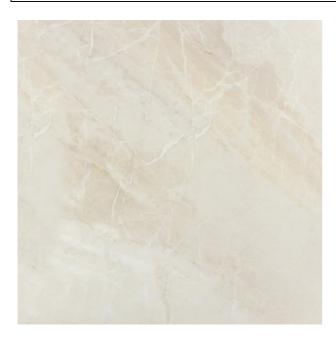

## CIRRUS CIRRUS IVORY

| PRODUCT CODE  | A06RZCIR-IV0.M0R          |
|---------------|---------------------------|
| SIZE          | 60X60CM                   |
| SERIES        | CIRRUS                    |
| COLOR         | IVORY                     |
| TECHNOLOGY    | CERAMIC RED BODY, DIGITAL |
| STRUCTURE     | SMOOTH                    |
| SURFACE LOOK  | MATT                      |
| EDGE          | RECTIFIED                 |
| THICKNESS     | 9 MM                      |
| UNITY MEASURE | M²                        |