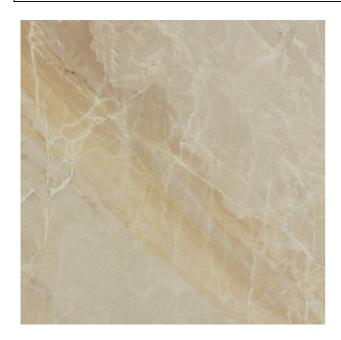

## CIRRUS CIRRUS BEIGE

| PRODUCT CODE  | A06RZCIR-BE0.M0R          |
|---------------|---------------------------|
| SIZE          | 60X60CM                   |
| SERIES        | CIRRUS                    |
| COLOR         | BEIGE                     |
| TECHNOLOGY    | CERAMIC RED BODY, DIGITAL |
| STRUCTURE     | SMOOTH                    |
| SURFACE LOOK  | MATT                      |
| EDGE          | RECTIFIED                 |
| THICKNESS     | 9 MM                      |
| UNITY MEASURE | M²                        |