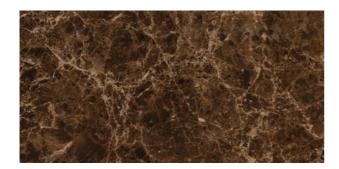

## **EMPERADOR EMPERADOR DARK BROWN**

| PRODUCT CODE  | A48RZEMP-DBR.H0R          |
|---------------|---------------------------|
| SIZE          | 30X60CM                   |
| SERIES        | EMPERADOR                 |
| COLOR         | DARK BROWN (BROWN)        |
| TECHNOLOGY    | CERAMIC RED BODY, DIGITAL |
| STRUCTURE     | SMOOTH                    |
| SURFACE LOOK  | HIGH GLOSSY               |
| EDGE          | RECTIFIED                 |
| THICKNESS     | 9.8 MM                    |
| UNITY MEASURE | $M^2$                     |