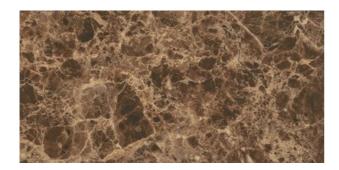

## EMPERADOR EMPERADOR BROWN

| PRODUCT CODE  | A14RZEMP-DBR.G0R          |
|---------------|---------------------------|
| SIZE          | 30X60CM                   |
| SERIES        | EMPERADOR                 |
| COLOR         | DARK BROWN (BROWN)        |
| TECHNOLOGY    | CERAMIC RED BODY, DIGITAL |
| STRUCTURE     | SMOOTH                    |
| SURFACE LOOK  | GLOSSY                    |
| EDGE          | RECTIFIED                 |
| THICKNESS     | 9.8 MM                    |
| UNITY MEASURE | M²                        |