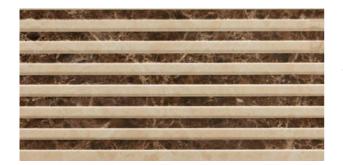

## **EMPERADOR EMPERADOR IVORY**

| PRODUCT CODE  | A48RZEMP-IV0.HLR          |
|---------------|---------------------------|
| SIZE          | 30X60CM                   |
| SERIES        | EMPERADOR                 |
| COLOR         | IVORY                     |
| TECHNOLOGY    | CERAMIC RED BODY, DIGITAL |
| STRUCTURE     | HEAVY STRUCTURE           |
| SURFACE LOOK  | HIGH GLOSSY               |
| EDGE          | RECTIFIED                 |
| THICKNESS     | 9.8 MM                    |
| UNITY MEASURE | M²                        |