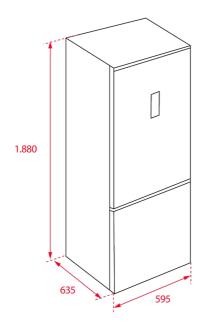

### **DIMENSIONS**

Product height (mm): 1880 Product width (mm): 595 Product depth (mm): 635 Product length (mm): Net weight (Kg): 64