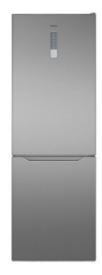

# 188cm A++ No frost Combi Refrigerator with electronic control

LED

Fresh Box

Full No Frost

76L

#### **FEATURES**

Combi refrigerator

Full No Frost

Electronic control panel

Display on door

4\* freezer

Safety glass shelves

Fast Freeze / Quick Cool function

LED ilumination

3 inner shelves and 5 door balconies

3 Freezer drawers

1 ice tray

2 FreshBox drawers

Reversible doors

Energy class: A++

Climate class: N/T

## **COLOURS**

113410003

Stainless Steel