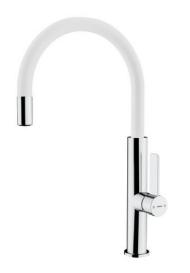

# Single Lever Kitchen Tap with aerator integrated in spout

Anti-Scale Saving\_Wate6wivel\_SpoutEasy\_Quick Aerator

### **FEATURES**

High spout kitchen tap
Swivel spout
Anti-scale aerator
Cartridge with ceramic discs of high resistance
Highly precise temperature control
Greater handling sensitivity with smoother movements
Easy-Quick fixation system
3/8" - 1/2" flexible inlet pipes

## **COLOURS**

116030024 Chrome White
116030023 Chrome
116030023 Chrome Black