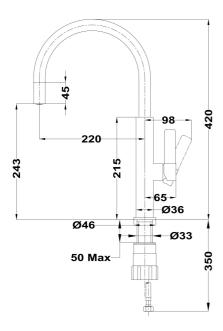

### **DIMENSIONS**

Product height (mm): 420 Product width (mm): Product depth (mm): Product length (mm): Net weight (Kg): 0,95