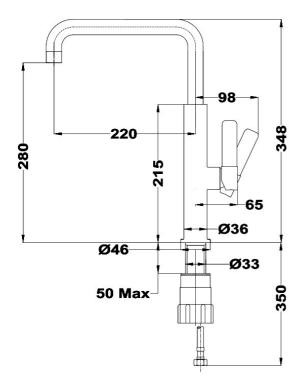

## DIMENSIONS

Product height (mm): 348 Product width (mm): Product depth (mm): Product length (mm): Net weight (Kg): 0,89