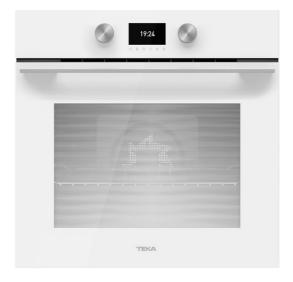

#### MAESTRO HLB 8600

A+ Multifunction-Surround Temp. oven with 20 recipes, Soft Close

70L

SurroundTemp

Plus Extension Telescopic Guide

HydroClean SoftClose

REFERENCE

REF: 111000012

## **FEATURES**

Urban Colors Edition Multifunction SurroundTemp oven 12 cooking functions Automatic HydroClean system Touch control display with knob Personal cooking assistant: 20 automatic programs Chrome supports with 5 cooking levels Easy slide telescopic guides Removable triple glazed door SoftClose system Children safety lock Automatic disconnection safety system Automatic quick preheating Anti-tip deep tray and reinforced grid Capacity (gross/net): 71 / 70 litres