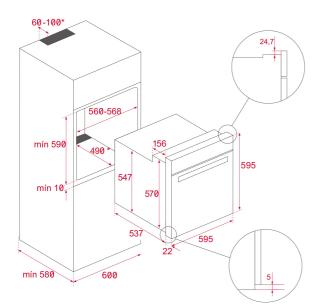

# DIMENSIONS

Product height (mm): 595 Product width (mm): 595 Product depth (mm): 537+22 Product length (mm): Net weight (Kg): 32