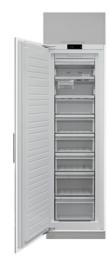

#### **FEATURES**

Built-in freezer Full No Frost Display on trim Electronic adjustable thermostat Front and back adjustable feet Reversible doors Climate class: SN/T Total capacity: 197 litres

#### **DIMENSIONS**

Product height (mm): 1770 Product width (mm): 540 Product depth (mm): 545 **Product length (mm):** Net weight (Kg): 59