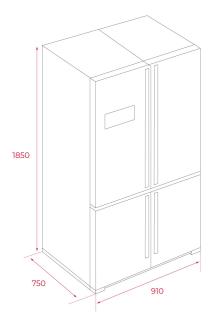

### **DIMENSIONS**

Product height (mm): 1850 Product width (mm): 910

Product depth (mm): 750 or 780

Product length (mm): Net weight (Kg): 140