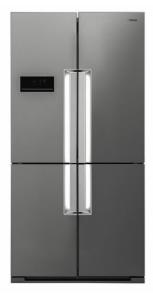

# 4-Door No Frost refrigerator with energy A++ in 193 cm

LED

Eco Function

Fresh Box

LongLife No Frost

On Holidays function

38L

Inverter Motor

#### **FEATURES**

Side by Side refrigerator

Full No Frost

Electronic display with freezer and refrigerator

temperature control and indicator

LongLife No Frost with 3 independent circuits

MultiZone compartment

## **COLOURS**

113430030

Stainless Steel