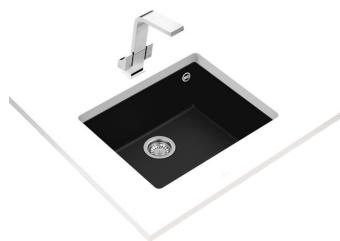

# Undermount Tegranite sink with one bowl

200mm Colour

Intensity

Easy Clean Food safe

High resistance

# **FEATURES**

Tegranite+ sink
One bowl
Undermount installation
3½" manual basket waste with siphon
200 mm deep bowl
60 cm base unit

## **DIMENSIONS**

Product height (mm): Product width (mm): 440 Product depth (mm): 200 Product length (mm): 540 Net weight (Kg): 8,17