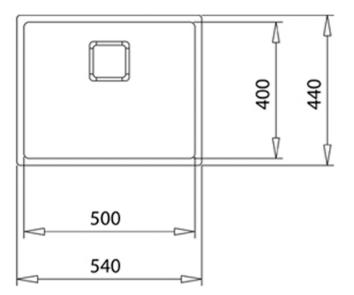

## DIMENSIONS

Product height (mm): Product width (mm): 440 Product depth (mm): 200 Product length (mm): 540 Net weight (Kg): 4,1