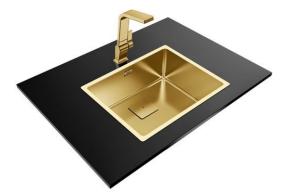

## MAESTRO FlexLinea RS15 50.40

Metallic Edition Sink with one bowl and pvd brass finish

REF: 115000023

EAN: 8434778004700

## **FEATURES**

FlexLinea Series Metallic stainless steel + PVD coat sink One bowl 3-in-1 installation possibilities: undermount, top or flush Easy clean radius R15 corners  $3\frac{1}{2}''$  SQ manual basket waste with siphon Decorative SQ cover SilentSmart, 50% less noise 200 mm deep bowl 60 cm base unit

## **COLOURS**

| 115000023 | Brass    |
|-----------|----------|
| 115000012 | Copper   |
| 115000012 | Titanium |