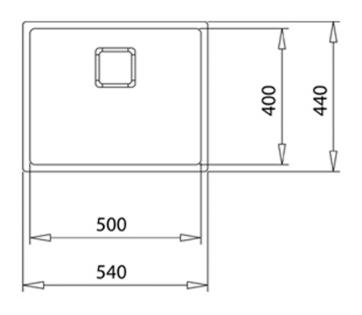

## DIMENSIONS

Product height (mm): Product width (mm): 440 Product depth (mm): 200 Product length (mm): 540 Net weight (Kg): 4,1