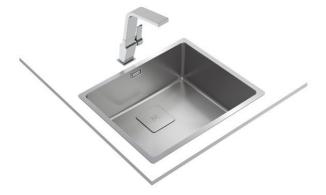

#### MAESTRO FlexLinea RS15 50.40 PureClean

3-in-1 installation stainless steel sink with SofTexture finish

## **FEATURES**

FlexLinea Series Stainless steel sink, SofTexture finish One bowl 3-in-1 installation possibilities: top, flush or undermount PureClean waterproof effect Easy clean radius R15 corners Decorative SQ cover SilentSmart, 50% less noise 3½" SQ manual basket waste and siphon 200 mm deep bowl 60 cm base unit