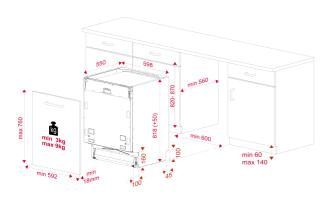

## **DIMENSIONS**

Product height (mm): 818 Product width (mm): 598 Product depth (mm): 550 Product length (mm): Net weight (Kg): 38,4