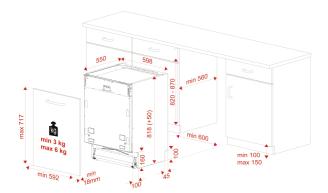

# DIMENSIONS

Product height (mm): 818 Product width (mm): 598 Product depth (mm): 550 Product length (mm): Net weight (Kg): 35,9