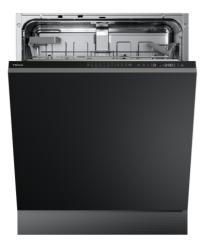

#### TOTAL **DFI 46700**

Fully integrated dishwasher with 14 place settings and 7 washing programs

Eco Function Extra Dry function

+73

Multi Cleaner

#### FEATURES

Fully integrated dishwasher Electronic control panel with white LED display Place Settings : 14 Washing programs : 7 Washing temperatures : 35°, 40°, 50°, 65°, 70° C AquaStop safety system SmartSensor mesure the level of dirtiness MultiCleaner Sensor PushUp system with 3 positions FlexiSet4 lower basket Fast programs: 1Hour and Mini 30 Special programas:AutoClean Special functions: Half load, Express and Power Wash Extra Drying function Column installation SlidingDoor installation system Delay timer 1-24h Low salt and rinse indicator Energy efficency class : A++ Noise level: 46 dBA