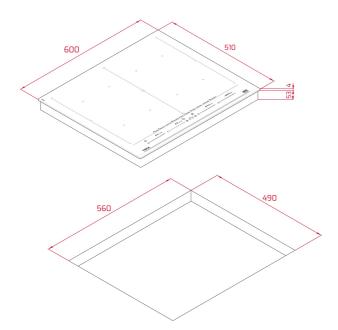

#### **DIMENSIONS**

Product height (mm): 57 Product width (mm): 600 Product depth (mm): 510 Product length (mm): Net weight (Kg): 13,21