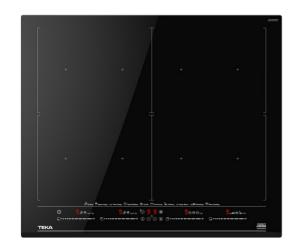

# 60cm DirectSense with FullFlex Induction with temperature sensors

MultiSlider

Slider Autolock

Power Plus

Easy installation

### **FEATURES**

Urban Colors Edition

MasterSense Series

FullFlex Induction hob

Direct functions with temperature sensors: Rice cooking, confit, poaching, grilling, pan frying, deep frying, quick boiling,keep

warn, simmering and melting.

Touch Control MultiSlider

4 cooking zones

4 zones Ø 262,5 X 195 mm

Ceramic glass surface

Auto-lock safety system

Cooking timer

Power plus

Child lock

Residual heat indicator

Power management

Easy installation kit

Maximum nominal power 7400 W

Optional: Grilling plate Optional: Teppanyaki