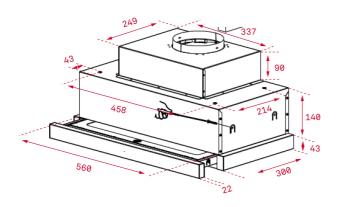

## **DIMENSIONS**

Product height (mm): 274 Product width (mm): 600 Product depth (mm): 300/490

Product length (mm): Net weight (Kg): 8,33

### **TECH SPECS**

Energy Efficiency Class: C Noise (LwA) Min Speed (dB): 59,8 Noise (LwA) Max Speed (dB): 62,6 Noise (LwA) Boost Speed (dB): 70,1

Ø Outlet (mm): 150