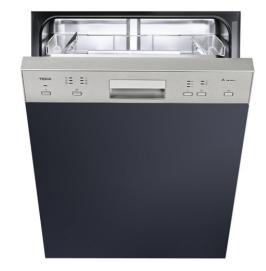

## Partially Integrated Dishwasher In 60 cm

ECO function

#### **FEATURES**

Partially Integrated Dishwasher Electronic Control Panel Place Settings: 12

Washing Programs : 6 Washing Temperatures: 40°,

50°, 55°, 60°, 65°C Full Aquastop Delay Timer 3-6-9H Half Load Program Fast Program 40 Minutes

# **COLORS**

40782950

Stainless Steel