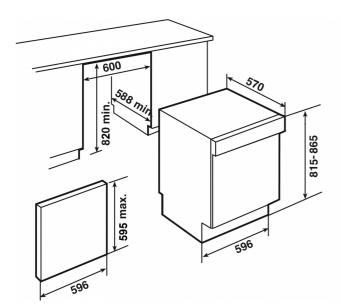

#### **DIMENSIONS**

Product height (mm): 815-865 Product width (mm): 570 Product depth (mm): 598 Product length (mm): Net weight (Kg): 34