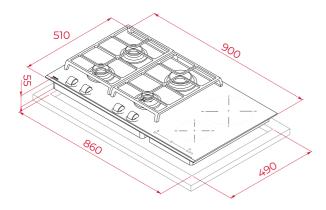

# **DIMENSIONS**

Product height (mm): 98 Product width (mm): 900 Product depth (mm): 510 Product length (mm): Net weight (Kg): 17,9