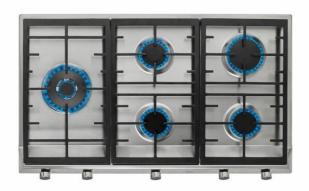

# TOTAL EX 90.1 5G AI AL DR CI BUT

Gas hob with 5 high efficiency burners and cast iron grills in 90 cm of butane gas

Auto ignition

Autolock

### **FEATURES**

5 cooking zones

1 rapid 2.80 kW

1 auxiliary: 1000 W

1 semirapid 1.75 kW

1 semirapid 1.75 kW

1 double ring 4.00 kW

Stainless steel surface