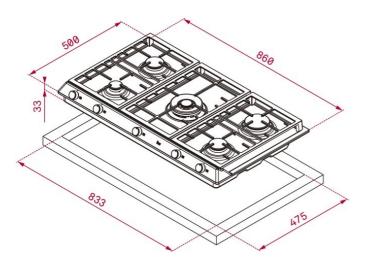

## DIMENSIONS

Product height (mm): 84 Product width (mm): 860 Product depth (mm): 500 Product length (mm): Net weight (Kg): 13,5