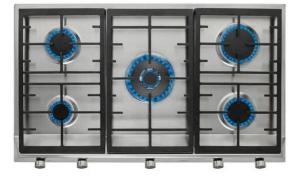

#### TOTAL EX 90.1 5G AI AL DR CI

Gas hob with 5 high efficiency burners and cast iron grills in 90 cm of natural gas

Auto ignition

## FEATURES

- Gas typology: LPG ( butane/ propane ) 90 cm gas hob Double ring burner Cast iron grids with a professional look. Metallic and glossy black looking frontal knobs Auto-ignition Auto-lock safety device High Efficiency burners. 5 cooking zones:
- 1 double ring burner (4.00 kW)
- 1 fast burner (2.8 kW )  $\,$
- 2 semi-fast burner (1.75 kW)
- 1 auxiliary burner (1kW)