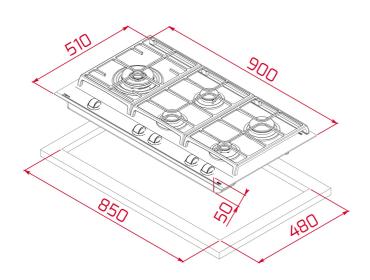

#### DIMENSIONS

Product height (mm): 98 Product width (mm): 900 Product depth (mm): 510 Product length (mm): Net weight (Kg): 16,5