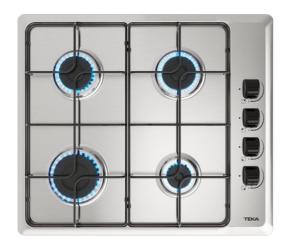

# Gas hob with 4 cooking zones and auto ignition

Auto ignition

Autolock

## **FEATURES**

Gas hob

Lateral mechanical control panel with ergonomic design

4 cooking zones

1 fast burner, 3,00 kW

2 semi fast burners, 1,75 kW

1 auxiliary burner, 1,00 kW

Stainless steel surface

Auto ignition

Auto-lock safety system

Cast iron grids

Maximum nominal power 7500 W