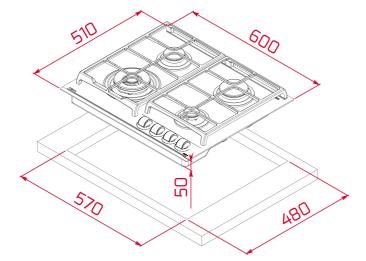

# **DIMENSIONS**

Product height (mm): 98 Product width (mm): 600 Product depth (mm): 510 Product length (mm): Net weight (Kg): 11,7