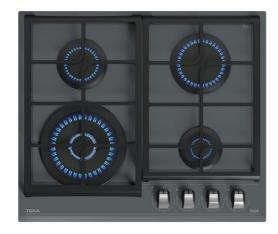

## Gas on Glass Hob with ExactFlame function in 60 cm of butane gas

Easy

Auto ignition

o ExactFlame

Autolock

#### **FEATURES**

**Urban Colors Edition** 

Gas on Glass with ExactFlame

9 power levels with precise control of the flame Front control knobs with ergonomic design

4 cooking zones:

- -1 double ring burner (4.00 kW)
- -1 semi-fast burners (1.75 kW)
- -1 fast burner (2.80 kW)
- -1 auxiliary burner (1.00 kW)

Large cast iron grids

Automatic-ignition in every burner, activated

through control knobs

Auto-lock safety device (Thermocouples)

Optional Wok support
Easy installation kit

Tempered glass surface Type of Gas: Butane