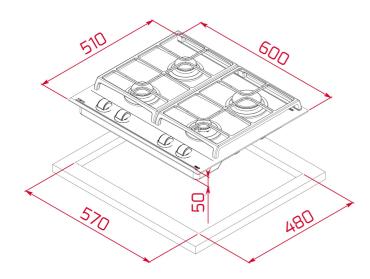

## **DIMENSIONS**

Product height (mm): 98 Product width (mm): 600 Product depth (mm): 510 Product length (mm): Net weight (Kg): 11,14