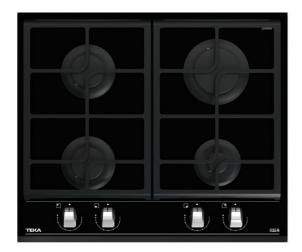

# Gas on Glass Hob with ExactFlame function in 60 cm of butane gas

Auto ignition

ExactFlame

Autolock

Easy Installation

#### **FEATURES**

**Urban Colors Edition** 

Gas on Glass with ExactFlame and bevelled frontt

Front control knobs with ergonomic design

Ceramic glass surface

9 power levels with precise control of the flame

- 4 gas burners
- -1 double ring burner, 4,00 kW
- -1 semi-fast burners, 1,75 kW
- -1 fast burner, 2,80 kW
- -1 auxiliary burner, 1,00 kW

Auto-lock safety device (Thermocouples)

Automatic-ignition in every burner, activated through control

knobs

Optional Wok support

Large cast iron pan grids

Easy installation kit

Type of Gas: Butane

#### **COLOURS**

112570033

Black glass